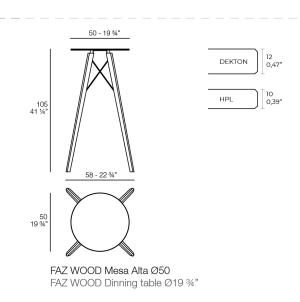

# FAZ WOOD HIGH TABLE Ø50×105

## **By Ramon Esteve**

With a warmer, more cheerful, and original design, Vondom adds wood finishes to the legs of the classics Faz chair and bar stool. As well as the bases of the table in its three types. A reinterpretation that reinforces the inspiration of the collection based on minerals and their role in nature. The result is pieces imbued with a spirit of casual luxury, without departing from the ergonomic and elegant architectural forms of the rest of the collection.

Pieces that suit interior areas like lounges, dining rooms and much more. Available in variety of colours.

Faz, a collection that continues to grow, and is taking Vondom's design to a new territory. View online: <u>https://www.vondom.com/products/54316</u>

## **Features**

#### Designiption

9.04 Kg