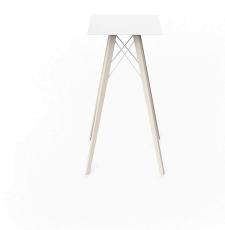

# FAZ WOOD HIGH TABLE 50x50x105

### **By Ramon Esteve**

With a warmer, more cheerful, and original design, Vondom adds wood finishes to the legs of the classics Faz chair and bar stool. As well as the bases of the table in its three types. A reinterpretation that reinforces the inspiration of the collection based on minerals and their role in nature. The result is pieces imbued with a spirit of casual luxury, without departing from the ergonomic and elegant architectural forms of the rest of the collection.

Pieces that suit interior areas like lounges, dining rooms and much more. Available in variety of colours.

Faz, a collection that continues to grow, and is taking Vondom's design to a new territory. View online: <u>https://www.vondom.com/products/54315</u>