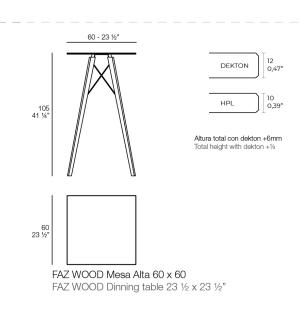

60x60x105

## **By Ramon Esteve**

With a warmer, more cheerful, and original design, Vondom adds wood finishes to the legs of the classics Faz chair and bar stool. As well as the bases of the table in its three types. A reinterpretation that reinforces the inspiration of the collection based on minerals and their role in nature. The result is pieces imbued with a spirit of casual luxury, without departing from the ergonomic and elegant architectural forms of the rest of the collection.

Pieces that suit interior areas like lounges, dining rooms and much more. Available in variety of colours.

Faz, a collection that continues to grow, and is taking Vondom's design to a new territory. View online: <u>https://www.vondom.com/products/54317</u>

### **Features**

#### Designiption

11.19 Kg



# **FINISHES**

#### HPL

Ref. 54317



### HPL WHITE

Ref. 54317B

WHITE

#### DEKTON

Ref. 54317M

Wooden base with ceramic surface

ENTZO



# FAZ WOOD HIGH TABLE Ø60×105

## **By Ramon Esteve**

With a warmer, more cheerful, and original design, Vondom adds wood finishes to the legs of the classics Faz chair and bar stool. As well as the bases of the table in its three types. A reinterpretation that reinforces the inspiration of the collection based on minerals and their role in nature. The result is pieces imbued with a spirit of casual luxury, without departing from the ergonomic and elegant architectural forms of the rest of the collection.

Pieces that suit interior areas like lounges, dining rooms and much more. Available in variety of colours.

Faz, a collection that continues