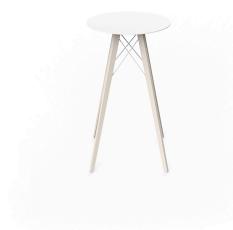

# FAZ WOOD HIGH TABLE Ø60×105

## **By Ramon Esteve**

With a warmer, more cheerful, and original design, Vondom adds wood finishes to the legs of the classics Faz chair and bar stool. As well as the bases of the table in its three types. A reinterpretation that reinforces the inspiration of the collection based on minerals and their role in nature. The result is pieces imbued with a spirit of casual luxury, without departing from the ergonomic and elegant architectural forms of the rest of the collection.

Pieces that suit interior areas like lounges, dining rooms and much more. Available in variety of colours.

Faz, a collection that continues to grow, and is taking Vondom's design to a new territory. View online: <u>https://www.vondom.com/products/54318</u>