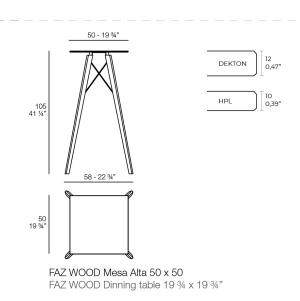

E 50x50x105

### **By Ramon Esteve**

With a warmer, more cheerful, and original design, Vondom adds wood finishes to the legs of the classics Faz chair and bar stool. As well as the bases of the table in its three types. A reinterpretation that reinforces the inspiration of the collection based on minerals and their role in nature. The result is pieces imbued with a spirit of casual luxury, without departing from the ergonomic and elegant architectural forms of the rest of the collection.

Pieces that suit interior areas like lounges, dining rooms and much more. Available in variety of colours.

Faz, a collection that continues to grow, and is taking Vondom's design to a new territory. View online: <u>https://www.vondom.com/products/54315</u>

## **Features**

#### Designiption

9.74 Kg



# **FINISHES**

#### HPL

Ref. 54315



### HPL WHITE

Ref. 54315B

WHITE

#### DEKTON

Ref. 54315M

Wooden base with ceramic surface

KELYA