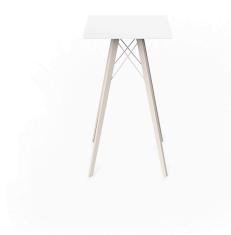

# FAZ WOOD HIGH TABLE 60x60x105

## **By Ramon Esteve**

With a warmer, more cheerful, and original design, Vondom adds wood finishes to the legs of the classics Faz chair and bar stool. As well as the bases of the table in its three types. A reinterpretation that reinforces the inspiration of the collection based on minerals and their role in nature. The result is pieces imbued with a spirit of casual luxury, without departing from the ergonomic and elegant architectural forms of the rest of the collection.

Pieces that suit interior areas like lounges, dining rooms and much more. Available in variety of colours.

Faz, a collection that continues to grow, and is taking Vondom's design to a new territory. View online: <u>https://www.vondom.com/products/54317</u>