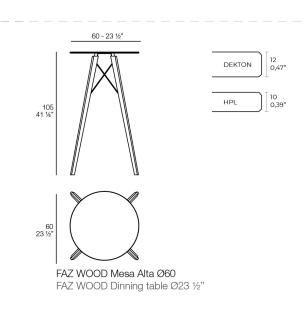

# FAZ WOOD HIGH TABLE Ø60×105

## **By Ramon Esteve**

With a warmer, more cheerful, and original design, Vondom adds wood finishes to the legs of the classics Faz chair and bar stool. As well as the bases of the table in its three types. A reinterpretation that reinforces the inspiration of the collection based on minerals and their role in nature. The result is pieces imbued with a spirit of casual luxury, without departing from the ergonomic and elegant architectural forms of the rest of the collection.

Pieces that suit interior areas like lounges, dining rooms and much more. Available in variety of colours.

Faz, a collection that continues to grow, and is taking Vondom's design to a new territory. View online: <u>https://www.vondom.com/products/54318</u>

## **Features**

#### Designiption

10.17 Kg