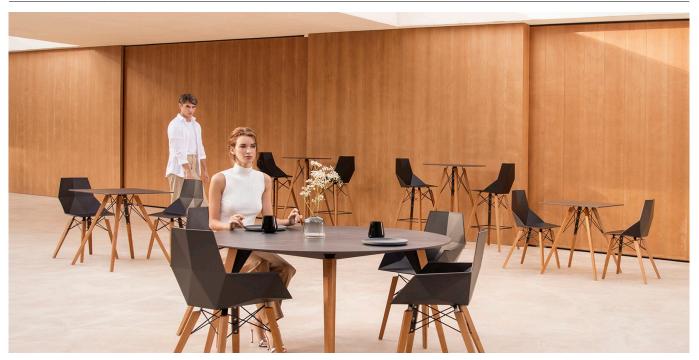

### **By Ramon Esteve**

With a warmer, more cheerful, and original design, Vondom adds wood finishes to the legs of the classics Faz chair and bar stool. As well as the bases of the table in its three types. A reinterpretation that reinforces the inspiration of the collection based on minerals and their role in nature. The result is pieces imbued with a spirit of casual luxury, without departing from the ergonomic and elegant architectural forms of the rest of the collection.

Pieces that suit interior areas like lounges, dining rooms and much more. Available in variety of colours.

Faz, a collection that continues to grow, and is taking Vondom's design to a new territory. View online: <u>https://www.vondom.com/products/54303</u>