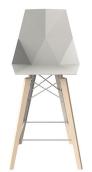

# FAZ WOOD COUNTER STOOL

### **By Ramon Esteve**

With a warmer, more cheerful, and original design, Vondom adds wood finishes to the legs of the classics Faz chair and bar stool. As well as the bases of the table in its three types. A reinterpretation that reinforces the inspiration of the collection based on minerals and their role in nature. The result is pieces imbued with a spirit of casual luxury, without departing from the ergonomic and elegant architectural forms of the rest of the collection.

Pieces that suit interior areas like lounges, dining rooms and much more. Available in variety of colours.

Faz, a collection that continues to grow, and is taking Vondom's design to a new territory. View online: <u>https://www.vondom.com/products/54303</u>