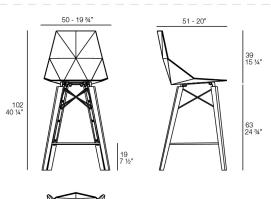

#### Designiption

6.7 Kg

FAZ WOOD Taburete 102cm FAZ WOOD Counter Stool 401/4"