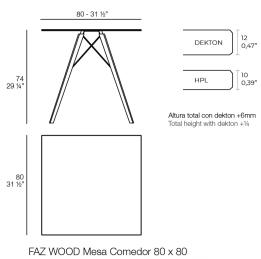

# **FAZ WOOD DINING TABLE 80x80x74**

## **Weeighip**tion

14.15 Kg

FAZ WOOD Mesa Comedor 80 x 80 FAZ WOOD Dinning table 31 ½" x 31 ½"