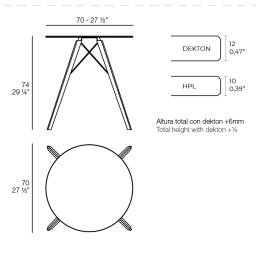

# FAZ WOOD DINING TABLE Ø70×74

## **Weeighip**tion

10.58 Kg

FAZ WOOD Mesa Comedor Ø70 FAZ WOOD Dinning table Ø27 ½"