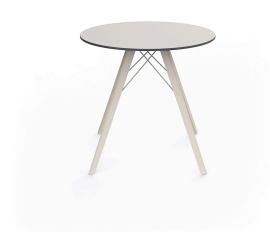

# FAZ WOOD DINING TABLE Ø80×74

## By Ramon Esteve

With a warmer, more cheerful, and original design, Vondom adds wood finishes to the legs of the classics Faz chair and bar stool. As well as the bases of the table in its three types. A reinterpretation that reinforces the inspiration of the collection based on minerals and their role in nature. The result is pieces imbued with a spirit of casual luxury, without departing from the ergonomic and elegant architectural forms of the rest of the collection.

Pieces that suit interior areas like lounges, dining rooms and much more. Available in variety of colours.

Faz, a collection that continues to grow, and is taking Vondom's design to a new territory. View online: <a href="https://www.vondom.com/products/54314">https://www.vondom.com/products/54314</a>