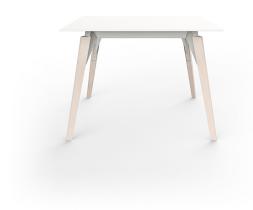

# FAZ WOOD LOUNGE TABLE 100x100x74

Pieces that suit interior areas like lounges, dining rooms and much more. Available in variety of colours.

Faz, a collection that continues to grow, and is taking Vondom's design to a new territory. View online: <a href="https://www.vondom.com/products/54306">https://www.vondom.com/products/54306</a>

## **Weeighip**tion

28.51 Kg