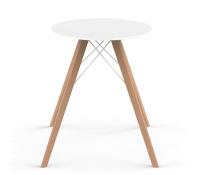

# FAZ WOOD DINING TABLE Ø80×74

## By Ramon Esteve

With a warmer, more cheerful, and original design, Vondom adds wood finishes to the legs of the classics Faz chair and bar stool. As well as the bases of the table in its three types. A reinterpretation that reinforces the inspiration of the collection based on minerals and their role in nature. The result is pieces imbued with a spirit of casual luxury, without departing from the ergonomic and elegant architectural forms of the rest of the collection.

Pieces that suit interior areas like lounges, dining rooms and much more. Available in variety of colours.

Faz, a collection that continues to grow, and is taking Vondom's design to a new territory. View online: <a href="https://www.vondom.com/products/54314">https://www.vondom.com/products/54314</a>