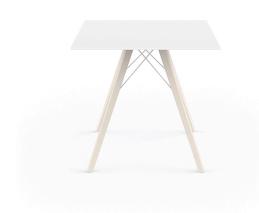

# **FAZ WOOD DINING TABLE 80x80x74**

## By Ramon Esteve

With a warmer, more cheerful, and original design, Vondom adds wood finishes to the legs of the classics Faz chair and bar stool. As well as the bases of the table in its three types. A reinterpretation that reinforces the inspiration of the collection based on minerals and their role in nature. The result is pieces imbued with a spirit of casual luxury, without departing from the ergonomic and elegant architectural forms of the rest of the collection.

Pieces that suit interior areas like lounges, dining rooms and much more. Available in variety of colours.

Faz, a collection that continues to grow, and is taking Vondom's design to a new territory. View online: <a href="https://www.vondom.com/products/54313">https://www.vondom.com/products/54313</a>