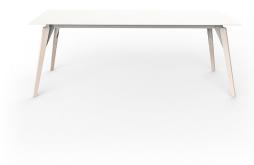

# FAZ WOOD LOUNGE TABLE 200x100x74

With a warmer, more cheerful, and original design, Vondom adds wood finishes to the legs of the classics Faz chair and bar stool. As well as the bases of the table in its three types. A reinterpretation that reinforces the inspiration of the collection based on minerals and their role in nature. The result is pieces imbued with a spirit of casual luxury, without departing from the ergonomic and elegant architectural forms of the rest of the collection.