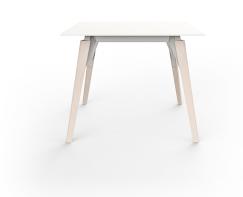

# FAZ WOOD DINING TABLE Ø80×74

## By Ramon Esteve

With a warmer, more cheerful, and original design, Vondom adds wood finishes to the legs of the classics Faz chair and bar stool. As well as the bases of the table in its three types. A reinterpretation that reinforces the inspiration of the collection based on minerals and their role in nature. The result is pieces imbued with a spirit of casual luxury, without departing from the ergonomic and elegant architectural forms of the rest of the collection.

Pieces that suit interior areas like lounges, dining rooms and much more. Available in variety of colours.

Faz, a collection that continues to grow, and is taking Vondom's design to a new territory. View online: <a href="https://www.vondom.com/products/54314">https://www.vondom.com/products/54314</a>