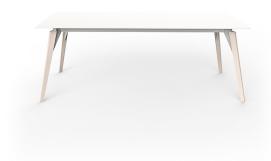

# FAZ WOOD LOUNGE TABLE 200x100x74

With a warmer, more cheerful, and original design, Vondom adds wood finishes to the legs of the classics Faz chair and bar stool. As well as the bases of the table in its three types. A reinterpretation that reinforces the inspiration of the collection based on minerals and their role in nature. The result is pieces imbued with a spirit of casual luxury, without departing from the ergonomic and elegant architectural forms of the rest of the collection.

Pieces that suit interior areas like lounges, dining rooms and much more. Available in variety of colours.

Faz, a collection that continues to grow, and is taking Vondom's design to a new territory. View online: <a href="https://www.vondom.com/products/54308">https://www.vondom.com/products/54308</a>