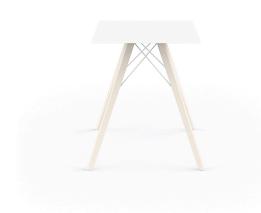

# FAZ WOOD DINING TABLE Ø60×74

## **Weeighip**tion

9.05 Kg

FAZ WOOD Mesa Comedor Ø60 FAZ WOOD Dinning table Ø23 ½"