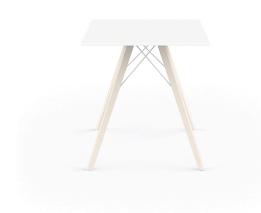

# FAZ WOOD DINING TABLE Ø70×74

## By Ramon Esteve

With a warmer, more cheerful, and original design, Vondom adds wood finishes to the legs of the classics Faz chair and bar stool. As well as the bases of the table in its three types. A reinterpretation that reinforces the inspiration of the collection based on minerals and their role in nature. The result is pieces imbued with a spirit of casual luxury, without departing from the ergonomic and elegant architectural forms of the rest of the collection.

Pieces that suit interior areas like lounges, dining rooms and much more. Available in variety of colours.

Faz, a collection that continues to grow, and is taking Vondom's design to a new territory. View online: <a href="https://www.vondom.com/products/54312">https://www.vondom.com/products/54312</a>