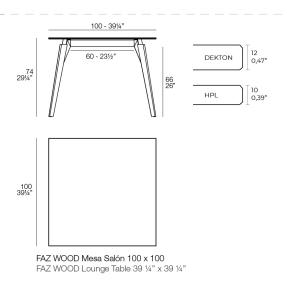

# FAZ WOOD LOUNGE TABLE 100x100x74

Pieces that suit interior areas like lounges, dining rooms and much more. Available in variety of colours.

Faz, a collection that continues to grow, and is taking Vondom's design to a new territory. View online: <a href="https://www.vondom.com/products/54306">https://www.vondom.com/products/54306</a>

## **Weeighip**tion

28.51 Kg