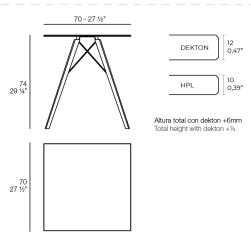

# FAZ WOOD DINING TABLE Ø70×74

## **Weeighip**tion

10.58 Kg

FAZ WOOD Mesa Comedor Ø70 FAZ WOOD Dinning table Ø27 ½"