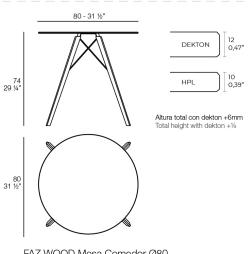

# FAZ WOOD DINING TABLE Ø80×74

## **Weeighip**tion

12.26 Kg

FAZ WOOD Mesa Comedor Ø80 FAZ WOOD Dinning table Ø31 ½"