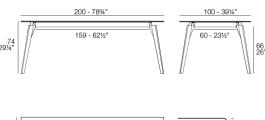

## **Weeighip**tion

45.86 Kg

FAZ WOOD Mesa Salón 200 x 100 FAZ WOOD Lounge Table 78 ¾" x 39 ¼"

## **Wesighip**tion

42.8 Kg

FAZ WOOD Mesa Salón 200 x 90 FAZ WOOD Lounge Table 78 ¾" x 35 ½"