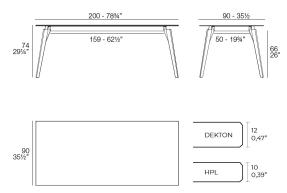

# FAZ WOOD LOUNGE TABLE 200x100x74

With a warmer, more cheerful, and original design, Vondom adds wood finishes to the legs of the classics Faz chair and bar stool. As well as the bases of the table in its three types. A reinterpretation that reinforces the inspiration of the collection based on minerals and their role in nature. The result is pieces imbued with a spirit of casual luxury, without departing from the ergonomic and elegant architectural forms of the rest of the collection.

## **Weeighip**tion

45.86 Kg

FAZ WOOD Mesa Salón 200 x 100 FAZ WOOD Lounge Table 78 ¾" x 39 ¼"