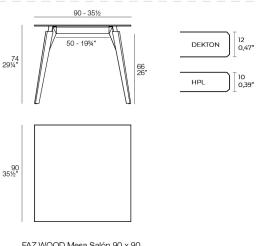

## By Ramon Esteve

With a warmer, more cheerful, and original design, Vondom adds wood finishes to the legs of the classics Faz chair and bar stool. As well as the bases of the table in its three types. A reinterpretation that reinforces the inspiration of the collection based on minerals and their role in nature. The result is pieces imbued with a spirit of casual luxury, without departing from the ergonomic and elegant architectural forms of the rest of the collection.

Pieces that suit interior areas like lounges, dining rooms and much more. Available in variety of colours.

Faz, a collection that continues to grow, and is taking Vondom's design to a new territory. View online: <a href="https://www.vondom.com/products/54305">https://www.vondom.com/products/54305</a>

## **Weeighip**tion

25.29 Kg

FAZ WOOD Mesa Salón 90 x 90 FAZ WOOD Lounge Table 35 ½" x 35 ½"