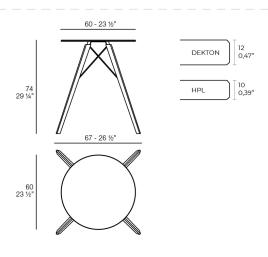

# FAZ WOOD DINING TABLE Ø60×74

## **Weeighip**tion

9.05 Kg

FAZ WOOD Mesa Comedor Ø60 FAZ WOOD Dinning table Ø23 ½"