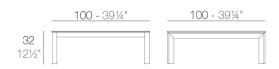

#### Weight

20.95 Kg

FRAME Mesa Baja Aluminio 100 x 100 cm FRAME Low Table Aluminium 391/4" x 391/4"