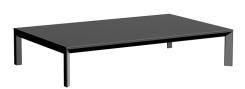

# FRAME ALUMINIUM TABLE 100x100x32

#### Weight

20.95 Kg

FRAME Mesa Baja Aluminio 100 x 100 cm FRAME Low Table Aluminium 391/4" x 391/4"