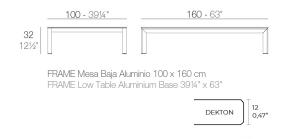

#### Weight

20.95 Kg

FRAME Mesa Baja Aluminio 100 x 100 cm FRAME Low Table Aluminium 391/4" x 391/4"

# FRAME ALUMINIUM TABLE 160x100x32