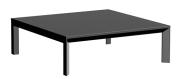

#### Weight

20.95 Kg

FRAME Mesa Baja Aluminio 100 x 100 cm FRAME Low Table Aluminium 391/4" x 391/4"