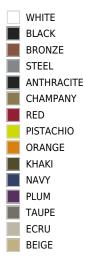

#### BASIC

#### Ref. 54087

#### Matt Polyethylene

| WHITE     |
|-----------|
| BLACK     |
| STEEL     |
| RED       |
| PISTACHIO |
| ORANGE    |
| KHAKI     |
| NAVY      |
| PLUM      |
| TAUPE     |
|           |

FRAME Banco FRAME Bench