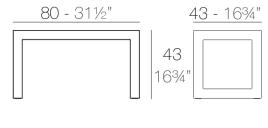

# **FRAME BENCH**

#### Description

Made of polyethylene resin by rotational moulding. 100% Recyclable. Item suitable for indoor and outdoor use. Available in different finishes.

#### Weight

7 Kg