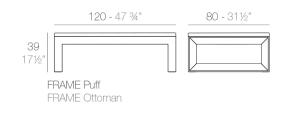

# **FRAME OTTOMAN**

#### Description

Made of polyethylene resin by rotational moulding. 100% Recyclable. Item suitable for indoor and outdoor use. Available in different finishes.