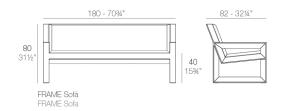

# FRAME SOFA

#### Description

Made of polyethylene resin by rotational moulding. 100% Recyclable. Item suitable for indoor and outdoor use. Available in different finishes.