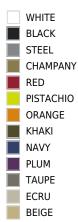

#### Matt Polyethylene

| WHITE     |
|-----------|
| BLACK     |
| STEEL     |
| RED       |
| PISTACHIO |
| ORANGE    |
| KHAKI     |
| NAVY      |
| PLUM      |
| TAUPE     |
|           |