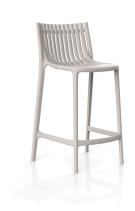

# **IBIZA COUNTER STOOL 64,5 CM**

### **Description**

Made of injected polypropylene with fiber glass. Stackable. Available in several colors. Item suitable for indoor and outdoor use.