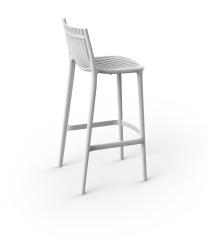

# **IBIZA BAR STOOL 74,5 CM**

### **Description**

Made of injected polypropylene with fiber glass. Stackable. Available in several colors. Item suitable for indoor and outdoor use.