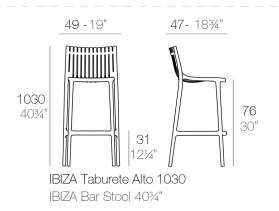

# **IBIZA BAR STOOL 74,5 CM**

### **Description**

Made of injected polypropylene with fiber glass. Stackable. Available in several colors. Item suitable for indoor and outdoor use.