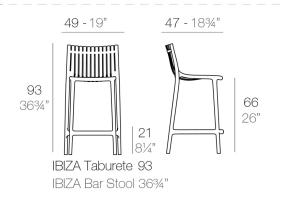

# **IBIZA COUNTER STOOL 64,5 CM**

### **Description**

Made of injected polypropylene with fiber glass. Stackable. Available in several colors. Item suitable for indoor and outdoor use.