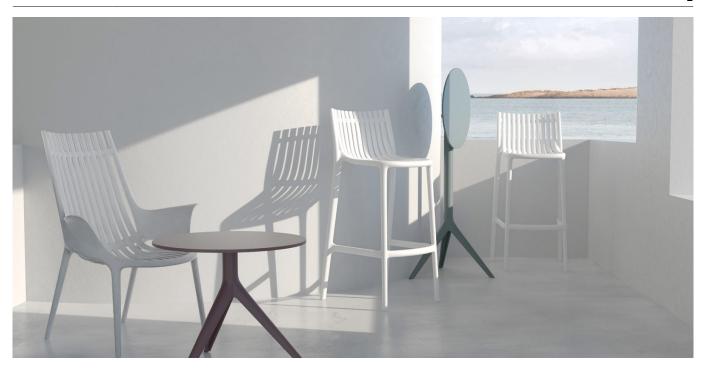

a dream in a permanent frame".

"Observing the plastic objects brought by the sea, like artificial shells, it inspired me a unique collection made of recycled plastics from the island".

"IBIZA is an emotional state of mind. Together with Vondom, this dream has become true: Ibiza eco-collection is born."

by Eugeni Quitllet

View online: https://www.vondom.com/products/65051

## **Features**

### **Description**

Made of injected polypropylene with fiber glass. Stackable. Available in several colors. Item suitable for indoor and outdoor use.

### Weight

6 Kg



# **Finishes**

### **BASIC PP**

Ref. 65051

Available in various colors

| COLOR  | BASIC PE |
|--------|----------|
| PICKLE |          |
| WHITE  |          |
| BLACK  |          |
| ECRU   |          |
|        |          |