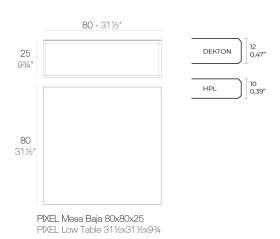

how it is arranged.

The PIXEL sofa is composed of three independent modules that allow you to create countless shapes; from linear sofas or chaise longues, to corners or even a bed.

PIXEL's main characteristic is its low seating height, designed for a more intimate use that ties the piece in with chill-out zones. Manufactured by rotational moulding, its versatility is enhanced through the upholstery, available in a variety of fabrics and finishes that can be combined with one another; alluding once again to its name and mirroring those coloured dots that serve as the origin of an image and the shape through different combinations in 3D.

View online: https://www.vondom.com/products/44317

# **Features**

#### Description

Item suitable for indoor and outdoor use.

#### Weight

14.3 Kg



1

# **FINISHES**

#### LACQUERED + HPL

Ref. 44317

Lacquered aluminium profile.

BLACK

#### LACQUERED + HPL FULL WHITE

Ref. 44317B

Lacquered aluminium profile.

WHITE

#### LACQUERED + DEKTON

Ref. 44317M

# PIXEL TABLE 60x60x25

### **By Ramon Esteve**

It is inspired by the small elements of colour that make up an image, looking to connect the piece with the numerous possible outcomes that are generated as a result of how it is arranged.

The PIXEL sofa is composed of three independent modules that allow you to create countless shapes; from linear sofas or chaise longues, to corners or even a bed.

PIXEL's main characteristic is its low seating height, designed for a more intimate use that ties the piece in with chill-out zones. Manufactured by rotational moulding, its versatility