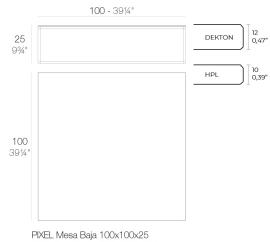

# PIXEL TABLE 100x100x25

#### Weight

21.1 Kg

PIXEL Low Table 391/4x391/4x93/4