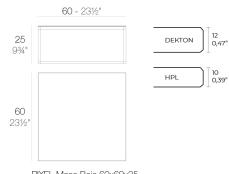

# PIXEL TABLE 60x60x25

#### Weight

9.18 Kg

PIXEL Mesa Baja 60x60x25 PIXEL Low Table 231/2x231/2x93/4