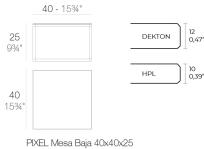

how it is arranged.

The PIXEL sofa is composed of three independent modules that allow you to create countless shapes; from linear sofas or chaise longues, to corners or even a bed.

PIXEL's main characteristic is its low seating height, designed for a more intimate use that ties the piece in with chill-out zones. Manufactured by rotational moulding, its versatility is enhanced through the upholstery, available in a variety of fabrics and finishes that can be combined with one another; alluding once again to its name and mirroring those coloured dots that serve as the origin of an image and the shape through different combinations in 3D.

View online: https://www.vondom.com/products/44315

# **Features**

#### Description

Item suitable for indoor and outdoor use.

#### Weight

4.11 Kg



1

PIXEL Low Table 15%x15%x9%

# **FINISHES**

### LACQUERED + HPL

Ref. 44315

Lacquered aluminium profile.

BLACK

#### LACQUERED + HPL FULL WHITE

Ref. 44315B

Lacquered aluminium profile.

WHITE

#### LACQUERED + DEKTON

Ref. 44315M