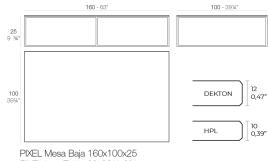

View online: https://www.vondom.com/products/44319

PIXEL TABLE 160x100x25

**By Ramon Esteve** 

#### Weight

34.01 Kg

PIXEL Low Table 63x391/4x93/4