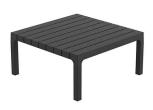

# **SPRITZ TABLE 59x59x28**

"The white wooden fences lining the beach, the small strips that follow each other, in their perfect geometry. It's this picture that inspired the collection Spritz, which is composed of the stolen details to this inspiration. Chair, armchair, stool and high table: perfect for every need, the collection Spritz adapts well to any context, hopitality and home. It is not a coincidence that Spritz, the collection created by Archirivolto for Vondom, embodies in the name the idea of freshness and purity of shapes. Rigorous shapes that connect home and world, with a kaleidoscope of variations and nuances: this mix between the linearity of northern European style and the typical warmth of Mediterranean creates a dialogue between indoor and outdoor. View online: <a href="https://www.vondom.com/products/56029">https://www.vondom.com/products/56029</a>