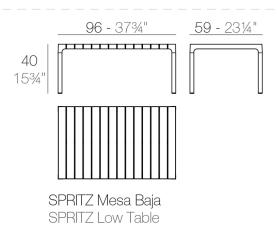

# **SPRITZ TABLE 59x59x40**

### By Archirivolto Design

"The white wooden fences lining the beach, the small strips that follow each other, in their perfect geometry. It's this picture that inspired the collection Spritz, which is composed of the stolen details to this inspiration. Chair, armchair, stool and high table: perfect for every need, the collection Spritz adapts well to any context, hopitality and home. It is not a coincidence that Spritz, the collection created by Archirivolto for Vondom, embodies in the name the idea of freshness and purity of shapes. Rigorous shapes that connect home and world, with a kaleidoscope of variations and nuances: this mix between the linearity of northern European style and the typical warmth of Mediterranean creates a dialogue between indoor and outdoor.