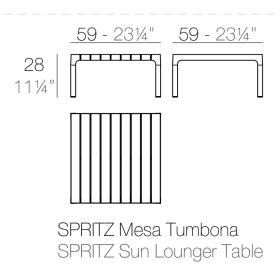

# **SPRITZ SUN LOUNGER TABLE**

### By Archirivolto Design

View online: https://www.vondom.com/products/56028

### **Weeighip**tion

2.64 Kg

SPRITZ Mesa Tumbona SPRITZ Sun Lounger Table