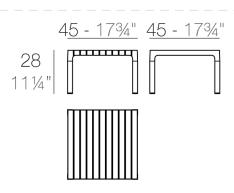

home. It is not a coincidence that Spritz, the collection created by Archirivolto for Vondom, embodies in the name the idea of freshness and purity of shapes. Rigorous shapes that connect home and world, with a kaleidoscope of variations and nuances: this mix between the linearity of northern European style and the typical warmth of Mediterranean creates a dialogue between indoor and outdoor. View online: <a href="https://www.vondom.com/products/56029">https://www.vondom.com/products/56029</a>



### **Features**

### **Weeighip**tion

4.64 Kg



### **FINISHES**

#### **BASIC PP**

Ref. 56029

Available in various colors





# **SPRITZ SUN LOUNGER TABLE**

### By Archirivolto Design



View online: https://www.vondom.com/products/56028



### **Features**

### **Weeighip**tion

2.64 Kg



SPRITZ Mesa Tumbona SPRITZ Sun Lounger Table

## **FINISHES**

#### **BASIC PP**

Available in various colors



**BLACK** 

BRONZE **ECRU**