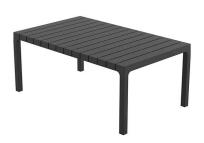

# **SPRITZ TABLE SOFA 96x59x40**

## By Archirivolto Design

"The white wooden fences lining the beach, the small strips that follow each other, in their perfect geometry. It's this picture that inspired the collection Spritz, which is composed of the stolen details to this inspiration. Chair, armchair, stool and high table: perfect for every need, the collection Spritz adapts well to any context, hopitality and home. It is not a coincidence that Spritz, the collection created by Archirivolto for Vondom, embodies in the name the idea of freshness and purity of shapes. Rigorous shapes that connect home and world, with a kaleidoscope of variations and nuances: this mix between the linearity of northern European style and the typical warmth of Mediterranean creates a dialogue between indoor and outdoor.