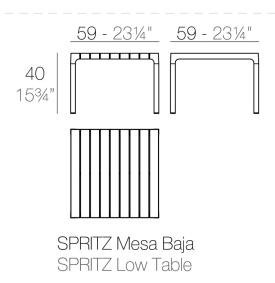

# **SPRITZ TABLE 59x59x40**

### By Archirivolto Design

"The white wooden fences lining the beach, the small strips that follow each other, in their perfect geometry. It's this picture that inspired the collection Spritz, which is composed of the stolen details to this inspiration. Chair, armchair, stool and high table: perfect for every need, the collection Spritz adapts well to any context, hopitality and home. It is not a coincidence that Spritz, the collection created by Archirivolto for Vondom, embodies in the name the idea of freshness and purity of shapes. Rigorous shapes that connect home and world, with a kaleidoscope of variations and nuances: this mix between the linearity of northern European style and the typical warmth of Mediterranean creates a dialogue between indoor and outdoor.

View online: <a href="https://www.vondom.com/products/56030">https://www.vondom.com/products/56030</a>