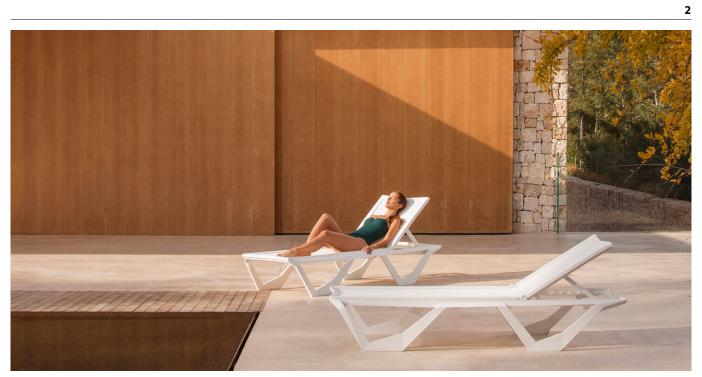

# **VOXEL SUN CHAISE**

**The sun lounger** with a modern style and outdoor functionality has been born. Manufactured by injected polypropylene and reinforced with fiberglass, it's been characterized by it's geometric, angled, and faceted shapes.

This sun lounger meets all hospitality needs: it's sturdy, stackable and has two wheels which makes it easier to move. It is also shaped like a skate, preventing it from sinking into the sand, so it's the ideal option for sunbathing or relaxing by the pool or by the sea. View online: <a href="https://www.vondom.com/products/51035">https://www.vondom.com/products/51035</a>