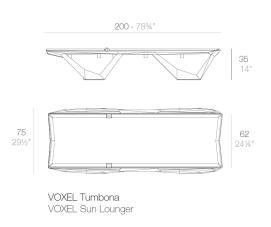

# **VOXEL SUN CHAISE**

**The sun lounger** with a modern style and outdoor functionality has been born. Manufactured by injected polypropylene and reinforced with fiberglass, it's been characterized by it's geometric, angled, and faceted shapes.

This sun lounger meets all hospitality needs: it's sturdy, stackable and has two wheels which makes it easier to move. It is also shaped like a skate, preventing it from sinking into the sand, so it's the ideal option for sunbathing or relaxing by the pool or by the sea. View online: <a href="https://www.vondom.com/products/51035">https://www.vondom.com/products/51035</a>